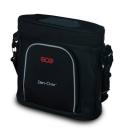

# Carry bag for Zen-O lite™

Replacement carry bag with shoulder strap. The pocket on the front of the bag is perfect for storing an extra battery.

GC-RS-00606