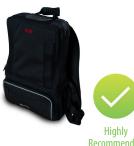

#### Rucksack

Make carrying the Zen-O lite™ easier by wearing it as a backpack

GC-RS-00619