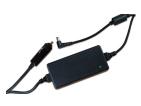

#### DC 12v power supply unit

Replacement power supply unit that connects the machine to a 12v socket

GC-RS-00605