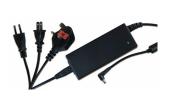

#### AC mains power supply unit

Replacement power supply unit that connects the machine to the mains power supply. Supplied with UK plug

GC-RS-00603