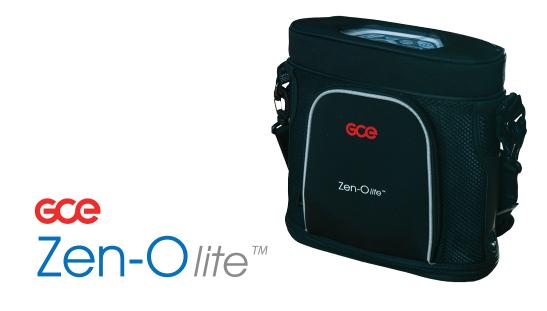

# Carry bag for Zen-O lite™

Replacement carry bag with shoulder strap. The pocket on the front of the bag is perfect for storing an extra battery.

GC-RS-00606