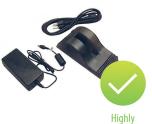

# Desktop charger

Highly recommended if you have more than one battery pack

GC-RS-00517