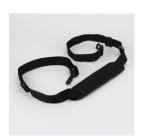

## Shoulder strap

Replacement carry strap to connect onto the carry bag

GC-RS-00621