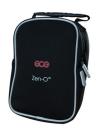

# Carry bag for Zen-O lite™

Replacement carry bag with shoulder strap. The pocket on the front of the bag is perfect for storing an extra battery.

GC-RS-00606